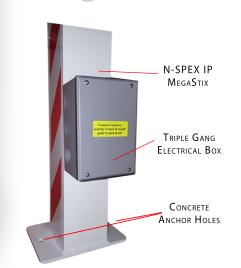

**MEGASTIX IP Specifications** 

CAT5 CABLING
(RJ45 Terminations)
w/ Waterproof Connectors
Provided

N-SPEX IP MEGASTIX

- EACH LEG IS 9' TALL WITH A FLAT MOUNT-ING PLATE ON THE VERY BOTTOM OF EACH LEG

- 4" SQUARE ALUMINUM, POWDER COATED
BRIGHT WHITE WITH RED CAUTION TAPE STRIPING

- 3 HOLES IN BOTTOM PLATE TO EXCEPT CONCRETE ANCHORS (INCLUDED)

 INDIVIDUAL CAT5 RUNS FOR EACH CAMERA TERMINATED AT TRIPLE GANG BOX WITH WATERPROOF CONNECTORS PROVIDED

- CAMERA WRENCH LOCATED IN TRIPLE GANG BOX